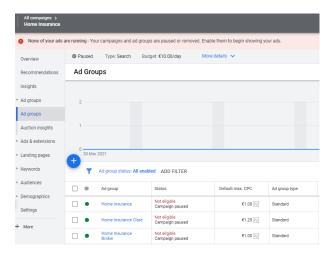

## Campaign and Ad Groups

| Overview         | Paused                                  | Type: Search Bu      | udget: €10.00/day Mo | ore details 🗸    |               |  |  |  |  |
|------------------|-----------------------------------------|----------------------|----------------------|------------------|---------------|--|--|--|--|
| Recommendations  | Ad Groups                               |                      |                      |                  |               |  |  |  |  |
| Insights         |                                         |                      |                      |                  |               |  |  |  |  |
| Ad groups        | 2                                       |                      |                      |                  |               |  |  |  |  |
| Ad groups        |                                         |                      |                      |                  |               |  |  |  |  |
| Auction insights | 1                                       |                      |                      |                  |               |  |  |  |  |
| Ads & extensions |                                         |                      |                      |                  |               |  |  |  |  |
| Landing pages    | 0 30 Mar 2                              | 2021                 |                      |                  |               |  |  |  |  |
| Keywords         | Ad group status: All enabled ADD FILTER |                      |                      |                  |               |  |  |  |  |
| Audiences        | •                                       | Ad group             | Status               | Default max. CPC | Ad group type |  |  |  |  |
| Demographics     |                                         | Life Insurance       | Not eligible         | €1.00            | Standard      |  |  |  |  |
| Settings         |                                         |                      | Campaign paused      |                  |               |  |  |  |  |
|                  |                                         | Life Insurance Clare | Campaign paused      | €1.25            | Standard      |  |  |  |  |