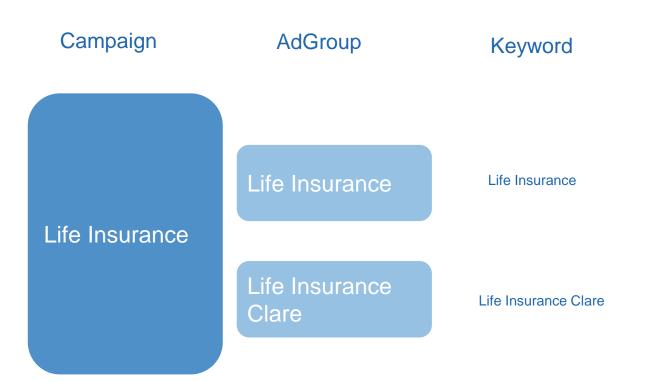

## Campaign and Ad Groups

| Overview         | Paused                                  | Type: Search Bu      | udget: €10.00/day Mo | ore details 🗸    |               |  |  |  |  |
|------------------|-----------------------------------------|----------------------|----------------------|------------------|---------------|--|--|--|--|
| Recommendations  | Ad Groups                               |                      |                      |                  |               |  |  |  |  |
| Insights         |                                         |                      |                      |                  |               |  |  |  |  |
| Ad groups        | 2                                       |                      |                      |                  |               |  |  |  |  |
| Ad groups        |                                         |                      |                      |                  |               |  |  |  |  |
| Auction insights | 1                                       |                      |                      |                  |               |  |  |  |  |
| Ads & extensions |                                         |                      |                      |                  |               |  |  |  |  |
| Landing pages    | 0 30 Mar 2                              | 2021                 |                      |                  |               |  |  |  |  |
| Keywords         | Ad group status: All enabled ADD FILTER |                      |                      |                  |               |  |  |  |  |
| Audiences        | •                                       | Ad group             | Status               | Default max. CPC | Ad group type |  |  |  |  |
| Demographics     |                                         | Life Insurance       | Not eligible         | €1.00            | Standard      |  |  |  |  |
| Settings         |                                         |                      | Campaign paused      |                  |               |  |  |  |  |
|                  |                                         | Life Insurance Clare | Campaign paused      | €1.25            | Standard      |  |  |  |  |