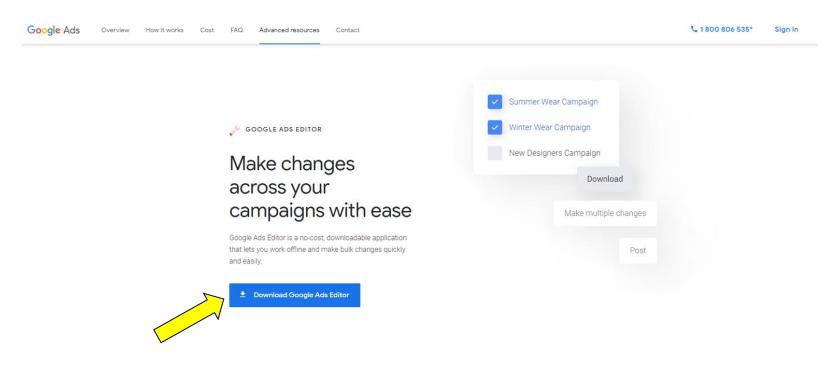

## What Is Google Ads Editor?

- Google Ads Editor is a software offered by Google that allows you to make bulk changes to your Google Ads account.
- You will need an existing Google Ads account.
- Editor will then connect to your Google Ads account.
- It can save you a lot of time when you need to do advanced customisations.

## Downloading & Installing Google Ads Editor

How Google Ads Editor works

Walkthrough

Congratulations!

You've now changed your Google Ads campaigns using the Google Ads editor.

Google usually reviews newly created ads in under 24 hours, after which you can see them live.