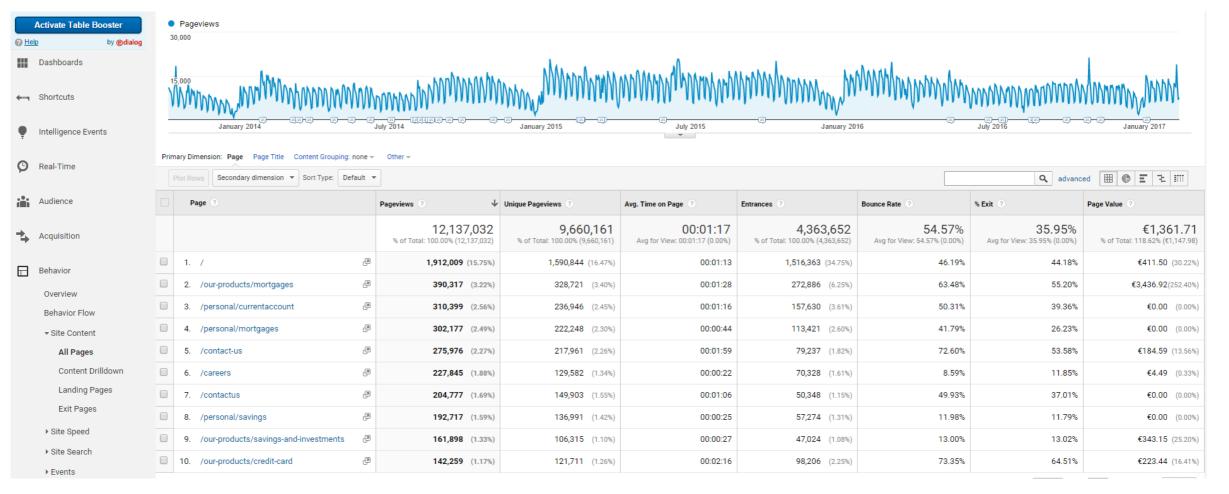

| 9.36%                                     |
|          | ▶ Campaigns          | 10.                             | 55,823 (1.66%)                                         | 493 (0.35%)                                        | 0.88%                                          | 1.6                                 | 2,567 (0.17%)                                         | 18.00%                                             | 4.97                                          | 37 (0.30%)                                      | €92,342.81 (0.02%)                                           | 1.44%                                     |



#### Acquisition – Social





#### Acquisition – Campaigns

4

any

2

Zurich

0



#### Behaviour – Overview



ZURICH<sup>®</sup>

## Behaviour – Site Content



**ZURICH** 

## Behaviour – Site Speed



**ZURICH** 

Ę



## Behaviour – Page Timings

|                   | Prin | hary Dimension: Page Page Title Content Grouping: none - Other - |                                                |                             |                                    |
|-------------------|------|------------------------------------------------------------------|------------------------------------------------|-----------------------------|------------------------------------|
| 🕑 Real-Time       |      | Secondary dimension 🔻 Sort Type: Default 💌                       |                                                |                             | Q     advanced     Ⅲ     I         |
| Audience          |      | Page