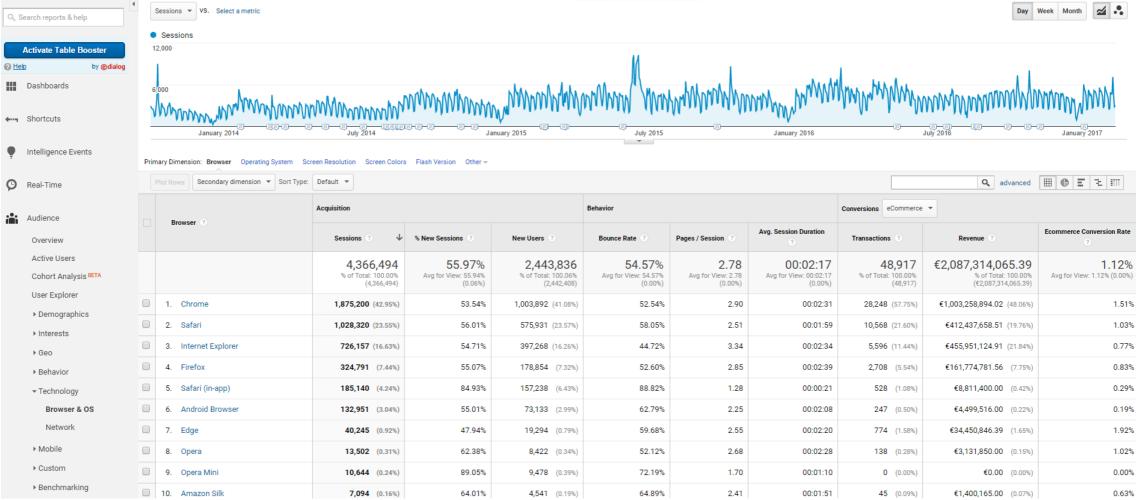

|
| New vs Returning                     | 26-50                                     | 94,185        | 195,955                                                                  |
| Frequency & Recen                    | 51-100                                    | 53,228        | 101,650                                                                  |
| Engagement                           | 101-200                                   | 25,359        | 47,461                                                                   |
| ▶ Technology                         | 201+                                      | 15,497        | 24,876                                                                   |



## Audience – Technology



\_\_\_\_

**ZURICH** 

## Audience – Mobile



▶ Custom

ţ



Show rows: 10 V Go to: 1 1 - 3 of 3 < >

#### Audience – Mobile

|                                                  | Prin | nary Dimens | ion: Mobile Device Info Mobile Devic | e Branding Service Provider                           | Mobile Input Selector Ope                        | erating System 🛛 Other 👻                              |                                            |                                         |                                                 |                                                 |                                                              |                                              |
|--------------------------------------------------|------|-------------|-------------------------