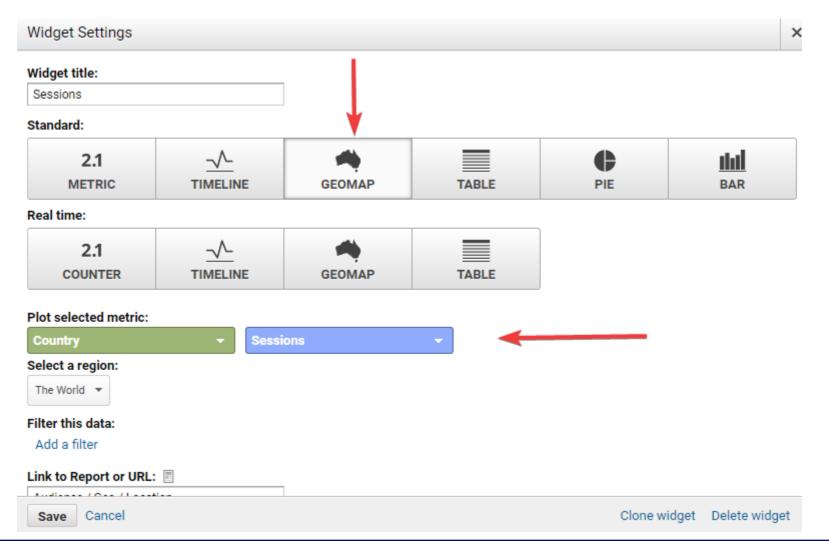

## AGENDA

- Reporting overview
- Setting up goals
- Creating a dashboard
- Summary