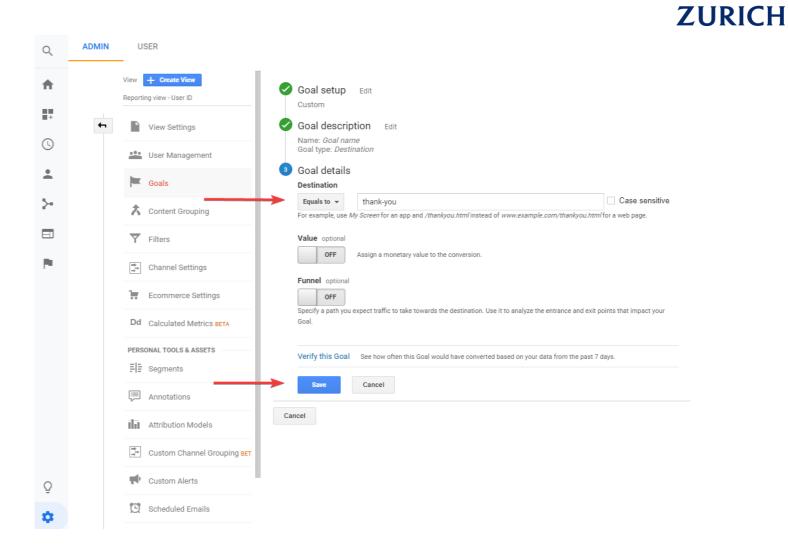

|
|       | Custom Alerts                               |                                                                                                                                                                     |
|       | Scheduled Emails                            |                                                                                                                                                                     |
|       |                                             |                                                                                                                                                                     |

**Destination goal** 

• Input the destination page

• Click 'Save'



**Destination goal** 

- Funnel option allows us to track steps prior to the destination page
- We can see where people drop off

| Q          | ADMIN    | USER                                    |                                                                                                             |                                                   |                          |  |  |  |
|------------|----------|-----------------------------------------|-------------------------------------------------------------------------------------------------------------|---------------------------------------------------|--------------------------|--|--|--|
| ŧ          |          | View + Create View TCS - Reporting View | Goal description Edit