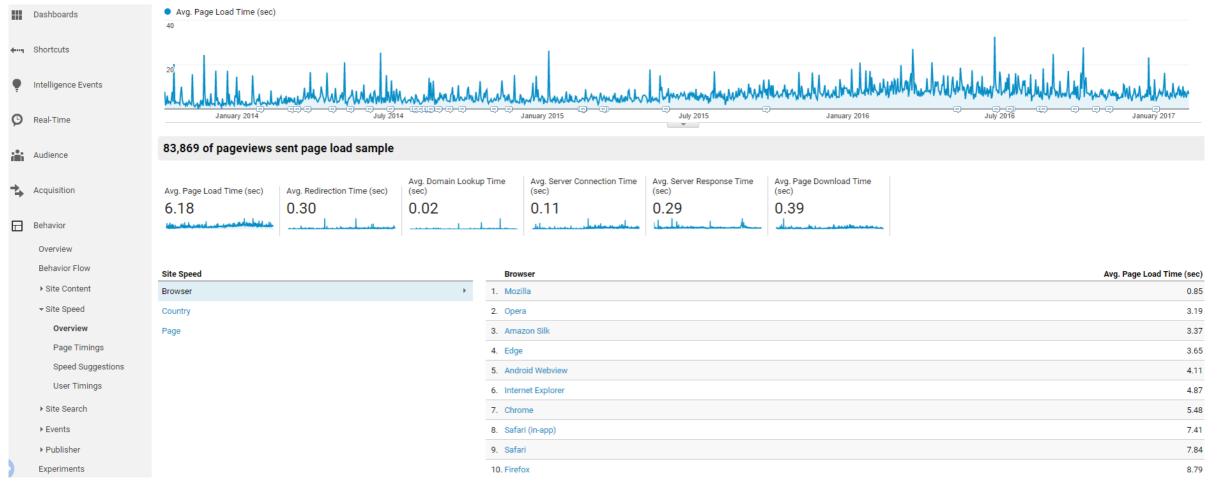

|
|          | ▶ Campaigns          | 10.                             | 55,823 (1.66%)                                         | 493 (0.35%)                                        | 0.88%                                          | 1.6                                 | 2,567 (0.17%)                                         | 18.00%                                             | 4.97                                          | 37 (0.30%)                                      | €92,342.81 (0.02%)                                           | 1.44%                                     |



#### Acquisition – Social





#### Acquisition – Campaigns

4

any

2

Zurich

0



#### Behaviour – Overview



ZURICH<sup>®</sup>

## Behaviour – Site Content



**ZURICH** 

## Behaviour – Site Speed



**ZURICH** 

Ę



## Behaviour – Page Timings

|                   | Prin | hary Dimension: Page Page Title Content Grouping: none - Other - |                                                |                             |                                    |
|-------------------|------|------------------------------------------------------------------|------------------------------------------------|-----------------------------|------------------------------------|
| 🕑 Real-Time       |      | Secondary dimension 🔻 Sort Type: Default 💌                       |                                                |                             | Q     advanced     Ⅲ     I         |
| Audience          |      | Page                                                             | Pageviews 🔻 🗸