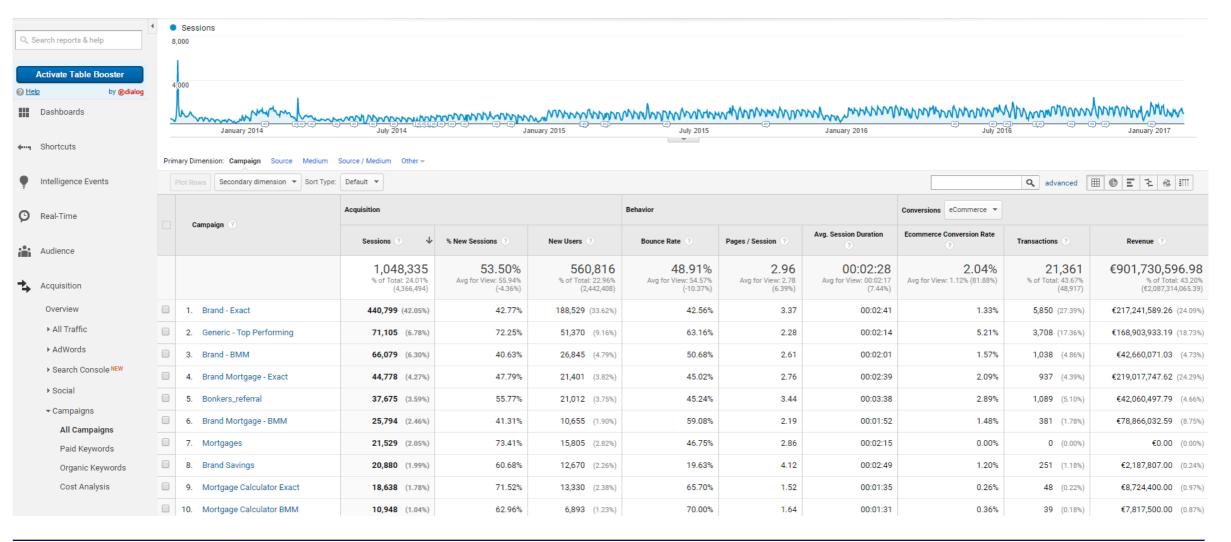

| €6,907,241.86 (1.40%)                                        | 9.36%                                     |
|          | ▶ Campaigns          | 10.                             | 55,823 (1.66%)                                         | 493 (0.35%)                                        | 0.88%                                          | 1.6                                 | 2,567 (0.17%)                                         | 18.00%                                             | 4.97                                          | 37 (0.30%)                                      | €92,342.81 (0.02%)                                           | 1.44%                                     |



#### Acquisition – Social





#### Acquisition – Campaigns

4

any

2

Zurich

0



#### Behaviour – Overview



ZURICH<sup>®</sup>

## Behaviour – Site Content



**ZURICH** 

## Behaviour – Site Speed



**ZURICH** 

Ę



## Behaviour – Page Timings

|                   | Prin | hary Dimension: Page Page Title Content Grouping: none - Other - |                                                |                             |                                    |
|-------------------|------|------------------------------------------------------------------|------------------------------------------------|-----------------------------|------------------------------------|
| 🕑 Real-Time       |      | Secondary dimension 🔻 Sort Type: Default 💌                       |                                                |                             | Q     advanced     Ⅲ     I