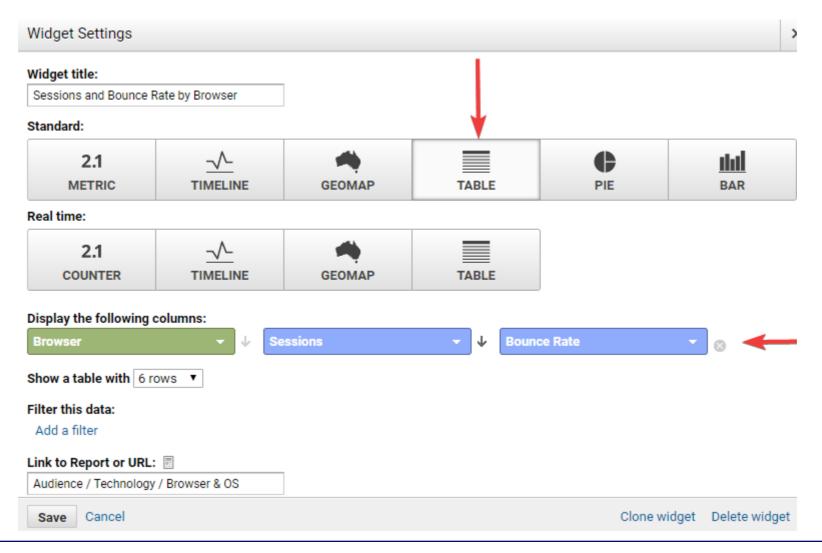

|                                    |               |      |                  |              |       |
| \$      | Admin                                                                                                                               |                                    |               |      |                  |              |       |
|         | <                                                                                                                                   |                                    |               |      |                  |              |       |



#### Adding widgets





#### Widgets – Timeline





#### Widgets – Geomap





#### Widgets – Table





#### Widgets – Metric



0



#### Widgets – Pie



0



#### Widgets – Bar





### **SUMMARY**





Key Takeaways

• Analytics allows you to track important actions on your website

• Consequently, you can make educated decisions about your business

- Setting up goals is very important
- There are lots of dashboards that can be set up to make it easier and quicker to digest the information



# Thank you