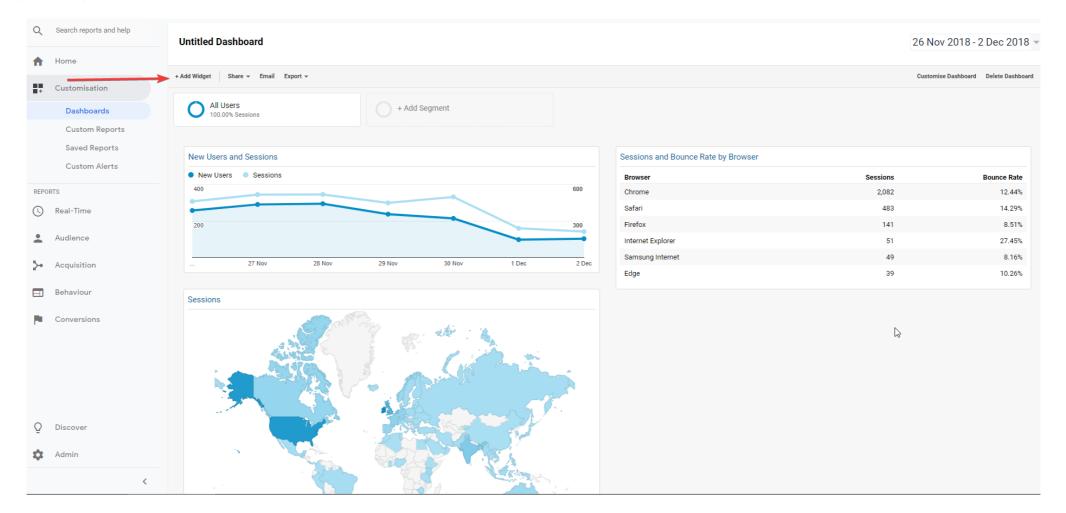

## AGENDA

- Reporting overview
- Setting up goals
- Creating a dashboard
- Summary