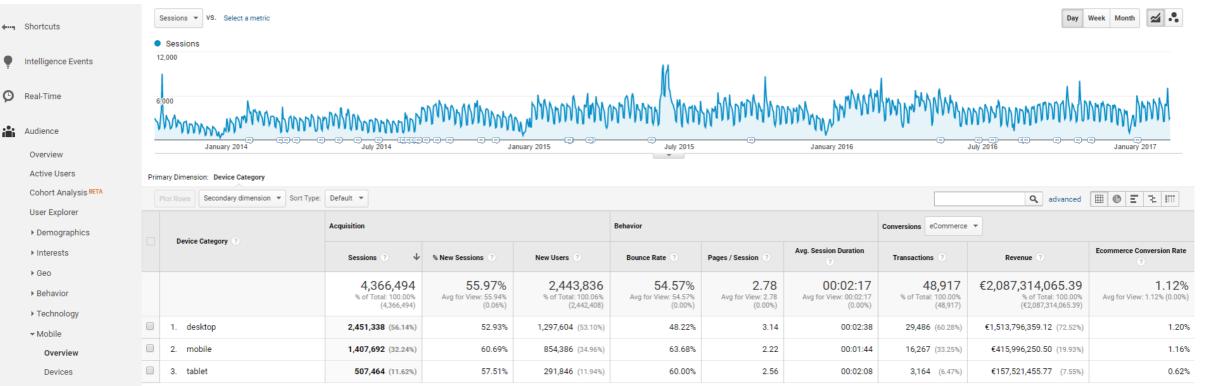

|
| New vs Returning                     | 26-50                                     | 94,185        | 195,955                                                                  |
| Frequency & Recen                    | 51-100                                    | 53,228        | 101,650                                                                  |
| Engagement                           | 101-200                                   | 25,359        | 47,461                                                                   |
| ▶ Technology                         | 201+                                      | 15,497        | 24,876                                                                   |



## Audience – Technology



\_\_\_\_

**ZURICH** 

## Audience – Mobile



▶ Custom

ţ



Show rows: 10 V Go to: 1 1 - 3 of 3 < >

#### Audience – Mobile

|                                                  | Prin | nary Dimens | ion: Mobile Device Info Mobile Devic | e Branding Service Provider                           | Mobile Input Selector Ope                        | erating System 🛛 Other 👻                              |                                            |                                         |                                                 |                                                 |                                                              |                                              |
|--------------------------------------------------|------|-------------|--------------------------------------|---------------------------------