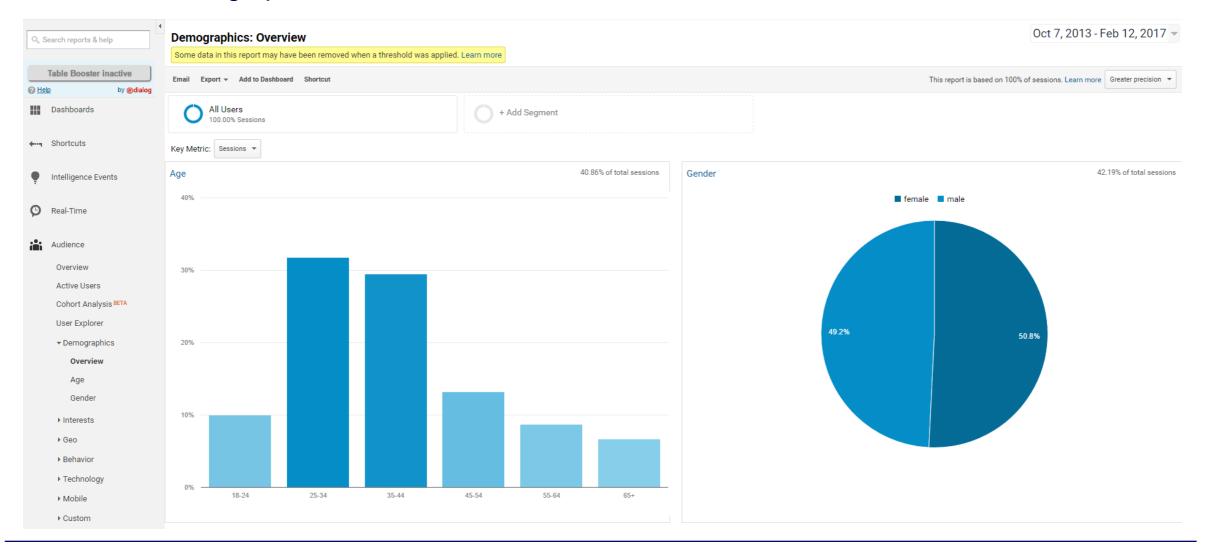

#### Audience – Demographics

č

Z

0

1.31%

Internet & Telecom/Email & Messaging