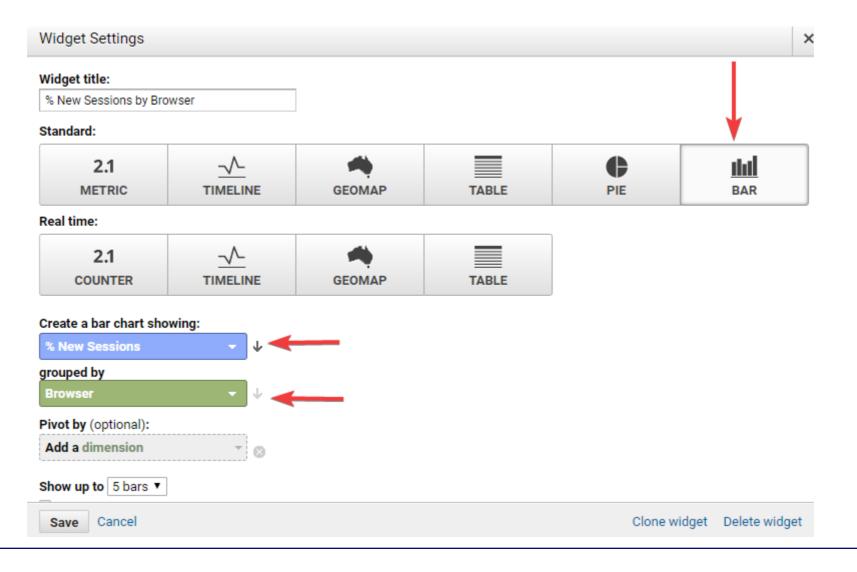

|                                    |               |      |                  |              |       |
| \$      | Admin                                                                                                                               |                                    |               |      |                  |              |       |
|         | <                                                                                                                                   |                                    |               |      |                  |              |       |



#### Adding widgets





#### Widgets – Timeline





#### Widgets – Geomap





#### Widgets – Table





#### Widgets – Metric



0



#### Widgets – Pie



0



#### Widgets – Bar





### **SUMMARY**





Key Takeaways

• Analytics allows you to track important actions on your website

• Consequently, you can make educated decisions about your business

- Setting up goals is very important
- There are lots of dashboards that can be set up to make it easier and quicker to digest the information



# Thank you