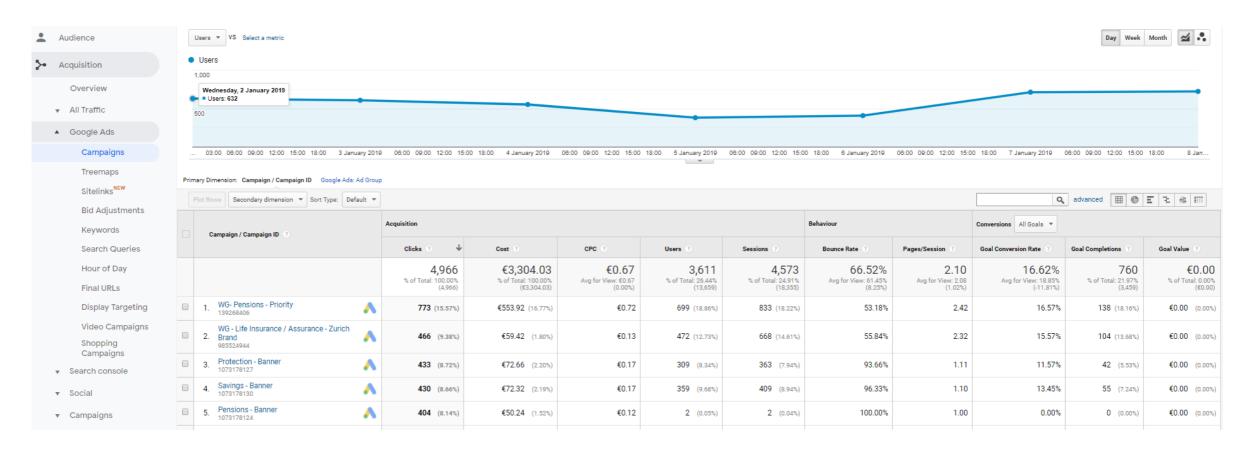

| 75.68%                                 | 1.65                               | 00:02:00                                   | 8.11%                                         | 3 (0.09%)                                   | €0.00 (0.00%                       |
| 🗘 Admin                       |      | 9. quigley.ie / referral                    | 35 (0.25%)                                    | 28 (0.29%)                                  | 41 (0.22%)                                    | 68.29%                                 | 1.46                               | 00:01:46                                   | 12.20%                                        | 5 (0.14%)                                   | €0.00 (0.00%)                      |



#### Acquisition – AdWords



# ZURICH<sup>®</sup>

## Acquisition – Search Console

|          |                      | Primary Dimension: Landing Page |                                                        |                                                    |                                                |                                     |                                                       |                                                    |                                               |                                                 |                                                              |                                           |
|----------|----------------------|---------------------------------|--------------------------------------------------------|------------------------------------