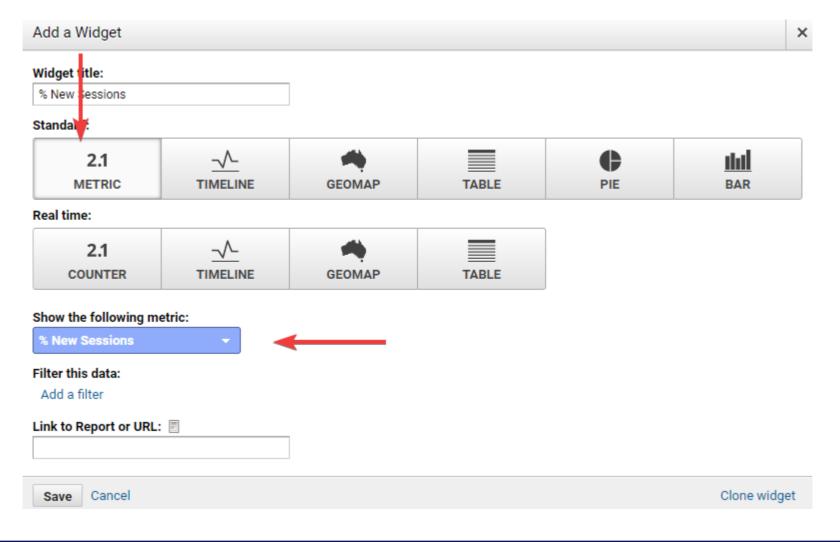

|                                    |               |      |                  |              |       |
| \$      | Admin                                                                                                                               |                                    |               |      |                  |              |       |
|         | <                                                                                                                                   |                                    |               |      |                  |              |       |



#### Adding widgets





#### Widgets – Timeline





#### Widgets – Geomap





#### Widgets – Table





#### Widgets – Metric



0



#### Widgets – Pie



0



#### Widgets – Bar





### **SUMMARY**





Key Takeaways

• Analytics allows you to track important actions on your website

• Consequently, you can make educated decisions about your business

- Setting up goals is very important
- There are lots of dashboards that can be set up to make it easier and quicker to digest the information



# Thank you