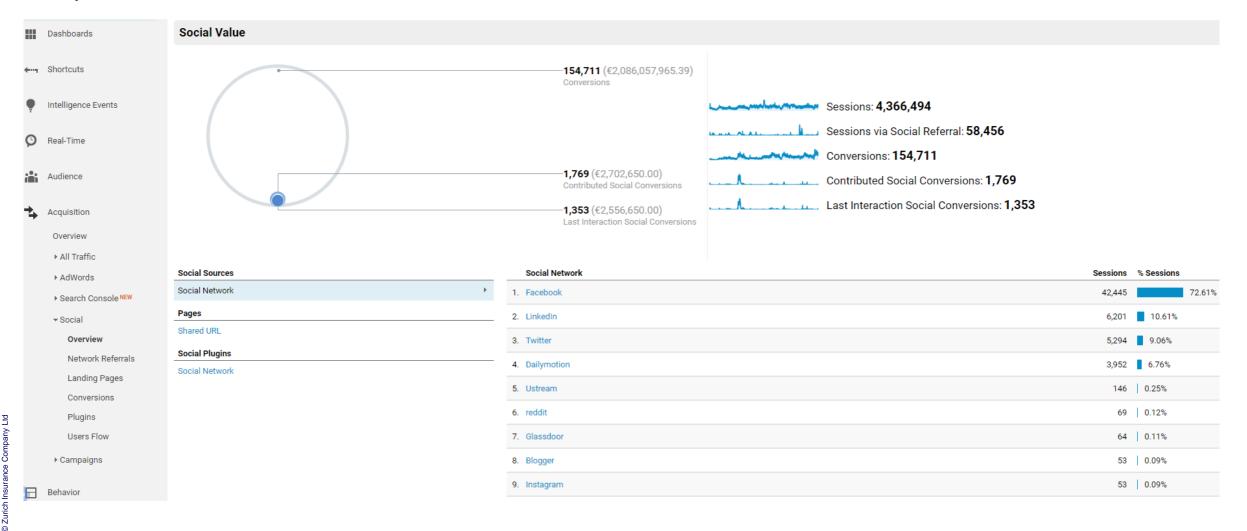

| 683 (5.51%)                                     | €6,907,241.86 (1.40%)                                        | 9.36%                                     |
|          | ▶ Campaigns          | 10.                             | 55,823 (1.66%)                                         | 493 (0.35%)                                        | 0.88%                                          | 1.6                                 | 2,567 (0.17%)                                         | 18.00%                                             | 4.97                                          | 37 (0.30%)                                      | €92,342.81 (0.02%)                                           | 1.44%                                     |



#### Acquisition – Social





#### Acquisition – Campaigns

4

any

2

Zurich

0



#### Behaviour – Overview



ZURICH<sup>®</sup>

## Behaviour – Site Content



**ZURICH** 

## Behaviour – Site Speed



**ZURICH** 

Ę



## Behaviour – Page Timings

|                   | Prin | hary Dimension: Page Page Title Content Grouping: none - Other - |                                                |                             |                                    |
|-------------------|------|------------------------------------------------------------------|------------------------------------------------|-----------------------------|------------------------------------|
| 🕑 Real-Time       |      | Secondary dimension 🔻 Sort Type: Default 💌                       |                                                |