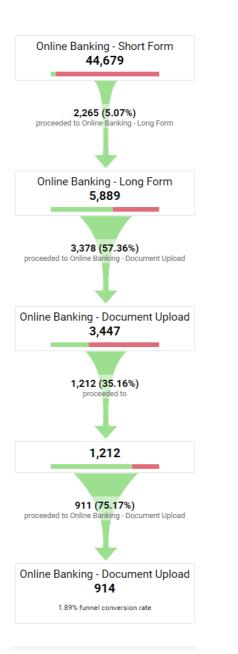

|                                                   |                          |  |  |  |
| Q          |          | Custom Alerts                           | Verify this Goal See how often this Goal would                                                              | have converted based on your data from the past 7 | days.                    |  |  |  |
| \$         |          | Scheduled Emails                        | Save                                                                                                        |                                                   |                          |  |  |  |



**Destination goal** 

- Funnel option allows us to track steps prior to the destination page
- We can see where people drop off











|         | Analytics Reporting                                                                                                                 | ™ Playground<br>g view - User ID → |               |      |                  | <i></i> :: 0 | : 🌖   |
|---------|-------------------------------------------------------------------------------------------------------------------------------------|------------------------------------|---------------|------|------------------|--------------|-------|
| Q       | Q Search reports and help See your audiences, acquisitions and behaviors visualized in a brand new way. Try Google Data Studio now! |                                    |               |      |                  |              |       |
| A       | Home