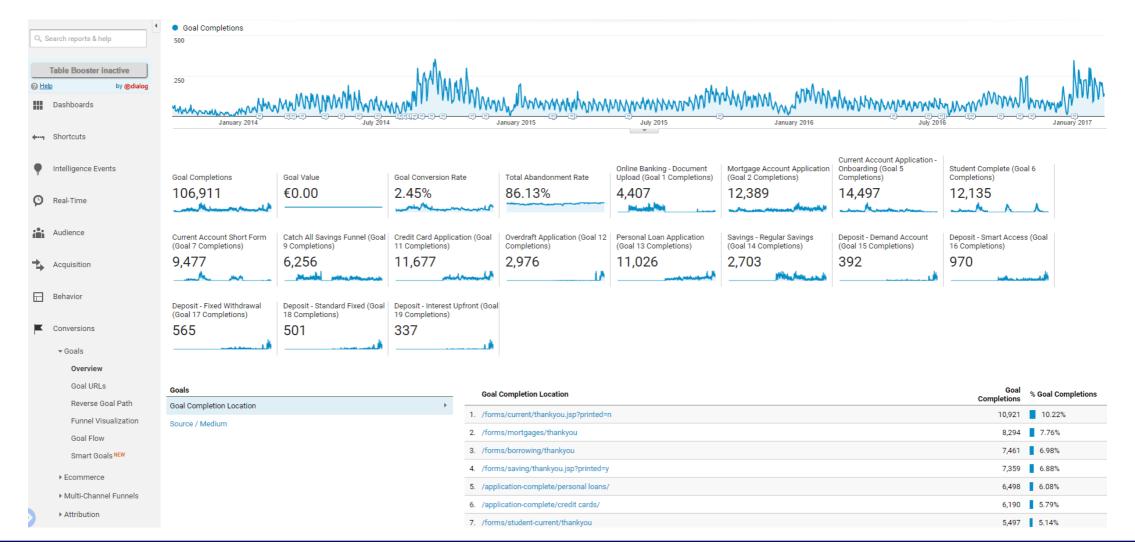

### Acquisition – All Overview

### Acquisition – All Traffic

| REPORTS                       |      | Users 💌 VS Select a metric                  |                                               |                                             |                                               |                                        |                                    |                                            |                                               | Day Wee                                     | ek Month 🗹 🕄                       |
|-------------------------------|------|---------------------------------------------|-----------------------------------------------|---------------------------------------------|-----------------------------------------------|----------------------------------------|------------------------------------|--------------------------------------------|-----------------------------------------------|---------------------------------------------|------------------------------------|
| Real-Time                     |      | Users                                       |                                               |                                             |                                               |                                        |                                    |                                            |                                               |                                             |                                    |
| Audience                      |      | 4,000                                       |                                               |                                             |                                               |                                        |                                    |                                            |                                               |                                             |                                    |
| Acquisition                   |      | 2,000                                       |                                               |                                             |                                               |                                        |                                    |                                            |                                               |                                             |                                    |
| Overview                      |      |                                             |                                               |                                             |                                               |                                        |                                    |                                            |                                               |                                             |                                    |
| ▲ All Traffic                 |      | . 03:00 06:00 09:00 12:00 15:00 18:00 3 Ja  | anuary 2019 06:00 09:00 12:00                 | 15:00 18:00 4 January 201                   | 9 06:00 09:00 12:00 15:00                     | 18:00 5 January 2019 06:00             | 09:00 12:00 15:00 18:00            | 6 January 2019 06:00 09:00                 | 12:00 15:00 18:00 7 January 2                 | 2019 06:00 09:00 12:00 15                   | :00 18:00 8 Jan                    |
| Channels                      | Prin | nary Dimension: Source/Medium Source Medium | Keyword Other 🕶                               |                                             |                                               |                                        |                                    |                                            |                                               |                                             |                                    |
| Treemaps                      |      | Plot Rows Secondary dimension - Sort Type:  | Default 👻                                     |                                             |                                               |                                        |                                    |                                            |                                               | Q advanced                                  | ) = 1 & m                          |
| Source/Medium                 |      |                                             | Acquisition                                   |                                             |                                               | Behaviour                              |                                    |                                            | Conversions All Goals *                       |                                             |                                    |
| Referrals                     |      | Source/Medium                               |                                               |                                             |                                               |                                        |                                    |                                            |                                               |                                             | a 141 0                            |
|                               |      |                                             | Users ? 🔶 🗸                                   | New Users 🕜                                 | Sessions (?)                                  | Bounce Rate ?                          | Pages/Session (?)                  | Avg. Session Duration (?)                  | Goal Conversion Rate 🕐                        | Goal Completions (?)                        | Goal Value                         |
| ▼ Search console              |      |                                             | <b>13,659</b><br>% of Total: 100.00% (13,659) | <b>9,577</b><br>% of Total: 100.03% (9,574) | <b>18,355</b><br>% of Total: 100.00% (18,355) | 61.45%<br>Avg for View: 61.45% (0.00%) | 2.08<br>Avg for View: 2.08 (0.00%) | 00:01:48<br>Avg for View: 00:01:48 (0.00%) | <b>18.85%</b><br>Avg for View: 18.85% (0.00%) | <b>3,459</b><br>% of Total: 100.00% (3,459) | €0.00<br>% of Total: 0.00% (€0.00) |
| ▼ Social                      |      | 1. google / organic                         | 4,989 (36.00%)                                | 3,675 (38.37%)                              | <b>6,341</b> (34.55%)                         | 62.40%                                 | 2.32                               | 00:01:57                                   | 16.61%                                        | 1,053 (30.44%)                              | €0.00 (0.00%                       |
| <ul> <li>Campaigns</li> </ul> |      | 2. (direct) / (none)                        | <b>4,389</b> (31.67%)                         | 2,695 (28.14%)                              | 6,203 (33.79%)                                | 54.73%                                 | 1.85                               | 00:02:05                                   | 22.22%                                        | 1,378 (39.84%)                              | €0.00 (0.00%                       |
| Behaviour                     |      | 3. google / cpc                             | <b>3,611</b> (26.06%)                         | 2,646 (27.63%)                              | 4,573 (24.91%)                                | 66.52%                                 | 2.10                               | 00:01:14                                   | 16.62%                                        | 760 (21.97%)                                | €0.00 (0.00%                       |
| -                             |      | 4. bing / organic                           | <b>194</b> (1.40%)                            | 126 (1.32%)                                 | 267 (1.45%)                                   | 57.68%                                 | 2.66                               | 00:01:48                                   | 35.21%                                        | 94 (2.72%)                                  | €0.00 (0.00%                       |
| Conversions                   |      | 5. lion.ie / referral                       | <b>128</b> (0.92%)                            | 112 (1.17%)                                 | 137 (0.75%)                                   | 97.08%                                 | 1.07                               | 00:00:09                                   | 10.95%                                        | 15 (0.43%)                                  | €0.00 (0.00%                       |
|                               |      | 6. moneycube.ie / referral                  | <b>65</b> (0.47%)                             | 43 (0.45%)                                  | 74 (0.40%)                                    | 68.92%                                 | 2.57                               | 00:03:10                                   | 24.32%                                        | 18 (0.52%)                                  | €0.00 (0.00%                       |
| Discover                      |      | 7. campionins.com / referral                | <b>53</b> (0.38%)                             | 51 (0.53%)                                  | 181 (0.99%)                                   | 79.01%                                 | 1.54                               | 00:00:52                                   | 13.81%                                        | 25 (0.72%)                                  | €0.00 (0.00%                       |
| -                             |      | 8. pensionadvice.ie / referral              | <b>36</b> (0.26%)                             | 31 (0.32%)                                  | 37 (0.20%)                                    | 75.68%                                 | 1.65                               | 00:02:00                                   | 8.11%                                         | 3 (0.09%)                                   | €0.00 (0.00%                       |
| 🗘 Admin                       |      | 9. quigley.ie / referral                    | 35 (0.25%)                                    | 28 (0.29%)                                  | 41 (0.22%)                                    | 68.29%                                 | 1.46                               | 00:01:46                                   | 12.20%                                        | 5 (0.14%)                                   | €0.00 (0.00%)                      |