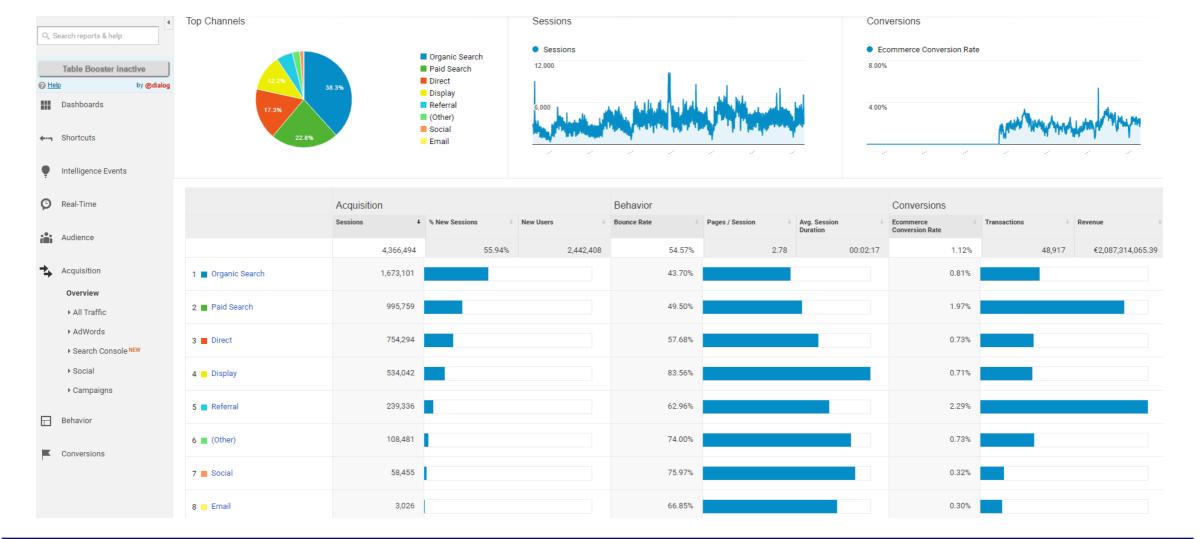

| €1,882,180.00 (0.33%)                                        | 0.62%                                        |
| Devices                                          |      | 10. Mi      | crosoft Windows RT Tablet            | 10,502 (0.55%)                                        | 51.70%                                           | 5,430 (0.47%)                                         | 64.94%                                     | 2.33                                    | 00:01:57                                        | <b>61</b> (0.31%)                               | €2,190,705.00 (0.38%)                                        | 0.58%                                        |

▶ Custom

먹



Show rows: 10 🔻 Go to: 1 1 - 10 of 4566 < >



### Acquisition – All Overview





### Acquisition – All Traffic

| REPORTS                       |      | Users 💌 VS Select a metric                  |                                               |                                             |                                               |                                        |                                    |                                            |                                               | Day Wee                                     | ek Month 🗹 🕄                       |
|-------------------------------|------|---------------------------------------------|-----------------------------------------------|---------------------------------------------|-----------------------------------------------|----------------------------------------|-------------