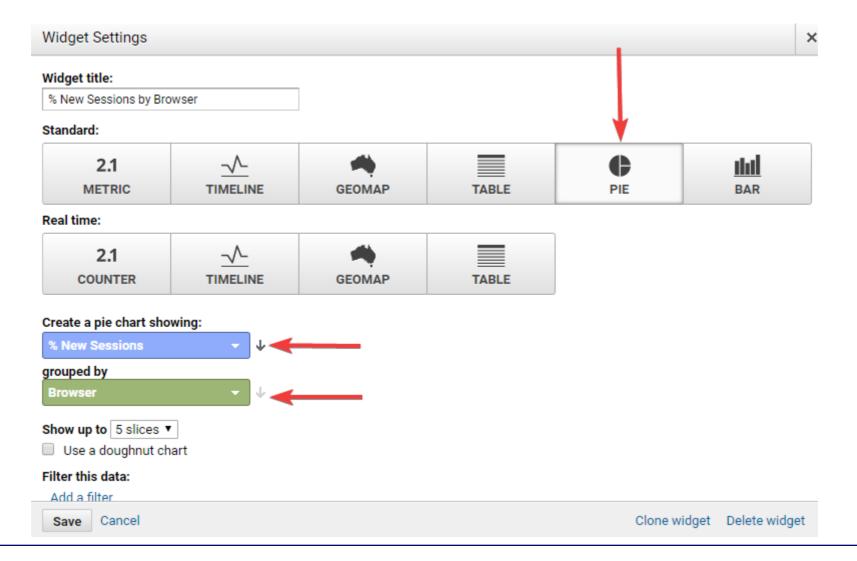

|                                    |               |      |                  |              |       |
| \$      | Admin                                                                                                                               |                                    |               |      |                  |              |       |
|         | <                                                                                                                                   |                                    |               |      |                  |              |       |



#### Adding widgets





#### Widgets – Timeline





#### Widgets – Geomap





#### Widgets – Table





#### Widgets – Metric



0



#### Widgets – Pie



0



#### Widgets – Bar





### **SUMMARY**





Key Takeaways

• Analytics allows you to track important actions on your website

• Consequently, you can make educated decisions about your business

- Setting up goals is very important
- There are lots of dashboards that can be set up to make it easier and quicker to digest the information



# Thank you