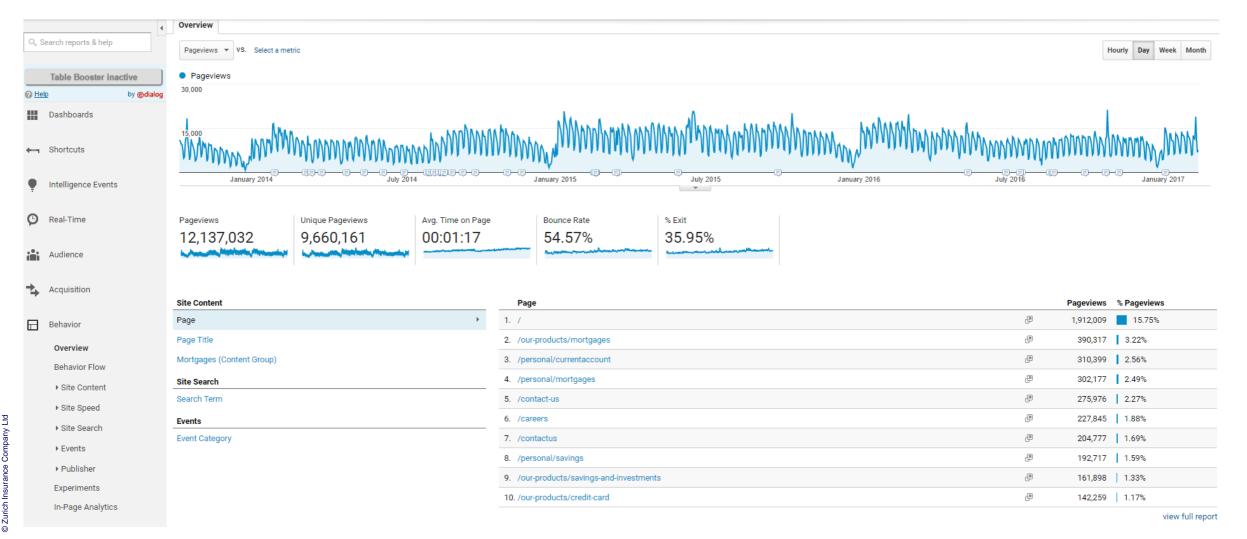

907,241.86 (1.40%)                                        | 9.36%                                     |
|          | ▶ Campaigns          | 10.                             | 55,823 (1.66%)                                         | 493 (0.35%)                                        | 0.88%                                          | 1.6                                 | 2,567 (0.17%)                                         | 18.00%                                             | 4.97                                          | 37 (0.30%)                                      | €92,342.81 (0.02%)                                           | 1.44%                                     |



#### Acquisition – Social





#### Acquisition – Campaigns

4

any

2

Zurich

0



#### Behaviour – Overview



ZURICH<sup>®</sup>

## Behaviour – Site Content



**ZURICH** 

## Behaviour – Site Speed



**ZURICH** 

Ę



## Behaviour – Page Timings

|                   | Prin | hary Dimension: Page Page Title Content Grouping: none - Other - |                                                |                             |                                    |
|-------------------|------|------------------------------------------------------------------|------------------------------------------------|-----------------------------|------------------------------------|
| 🕑 Real-Time       |      | Secondary dimension 🔻 Sort Type: Default 💌                       |                                                |                             | Q     advanced     Ⅲ     I         |
| Audience          |