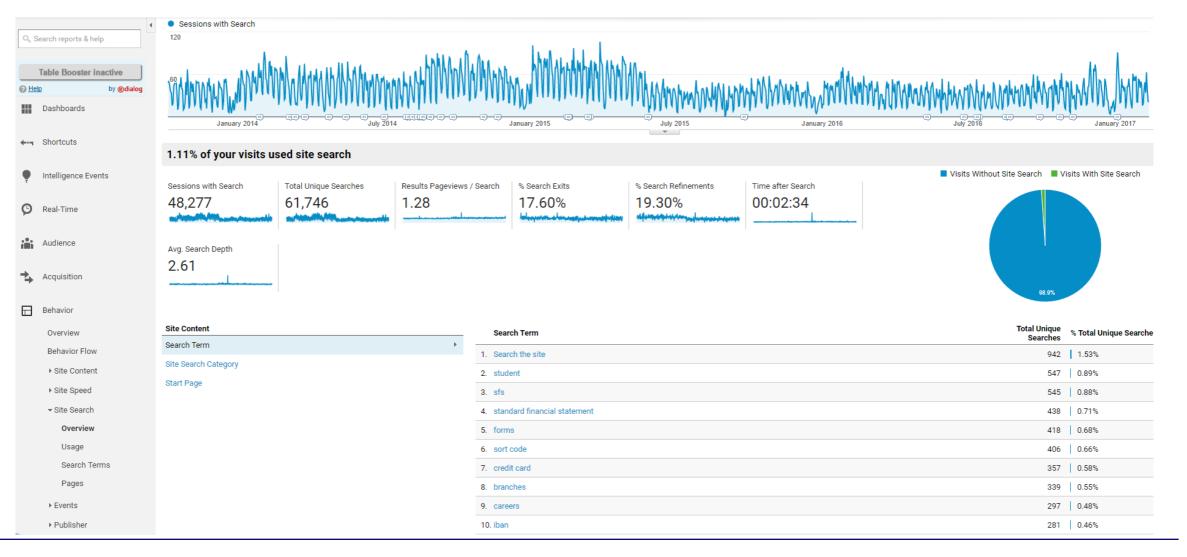

| -41.94%                     |                                    |
| Speed Suggestions | 9.   | /our-products/savings-and-investments                            | 161,898                                        |                             | 5.78%                              |
| User Timings      | 10.  | /our-products/credit-card @                                      | 142,259                                        |                             | 161.98%                            |
| ▶ Site Search     |      |                                                                  |                                                | 0.5                         | • Costo: 1 1, 10 of 99760          |

▶ Site Search

Show rows: 10 🔻 Go to: 1 1 - 10 of 88769 < >

## Behaviour – Site Search





# ZURICH<sup>®</sup>

#### Behaviour – Events

| Search reports & help                                                                                                                      | Total Events 🔻 VS. Select a metric     |                                       |                                                                                                                                   |                                                                                                                                                                                     |                     |                                  |                                                                                                      | Hourly Day Week Mo