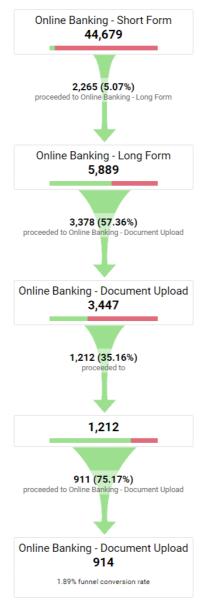

te Search<br>• Events<br><b>Overview</b><br>Top Events<br>Pages         | Top Events Event Category Event Action |                                       | 1.<br>2.<br>3.<br>4.<br>5.<br>6.<br>7.<br>8.<br>9.                                                                                | Event Category<br>Scroll Depth<br>Enhanced Ecommerce<br>Calculator<br>Online Banking<br>Mortgage Calculator Button<br>Contact Us<br>Form: /forms/borrowing/applic                   | cation.aspx         | Markethered                      | 10,362,707<br>1,043,742<br>525,378<br>506,053<br>348,745<br>295,515<br>230,768<br>225,932<br>157,106 | 63.79%       6.43%       3.23%       3.12%       1.12%       1.42%                         |

# ZURICH<sup>®</sup>

#### Goals - Overview



Goals – Funnel Visualisation







### Multi-Channel Funnels – Top Conversion Paths

| <b>←…</b> Shortcuts                 | Conversions                                                                                                           | Conversion Value            |                      |                                           |
|-------------------------------------|-----------------------------------------------------------------------------------------------------------------------|-----------------------------|----------------------|-------------------------------------------|
| Intelligence Events                 | 52,401<br>% of Total: 33.87% (154,711)                                                                                |                             |                      |