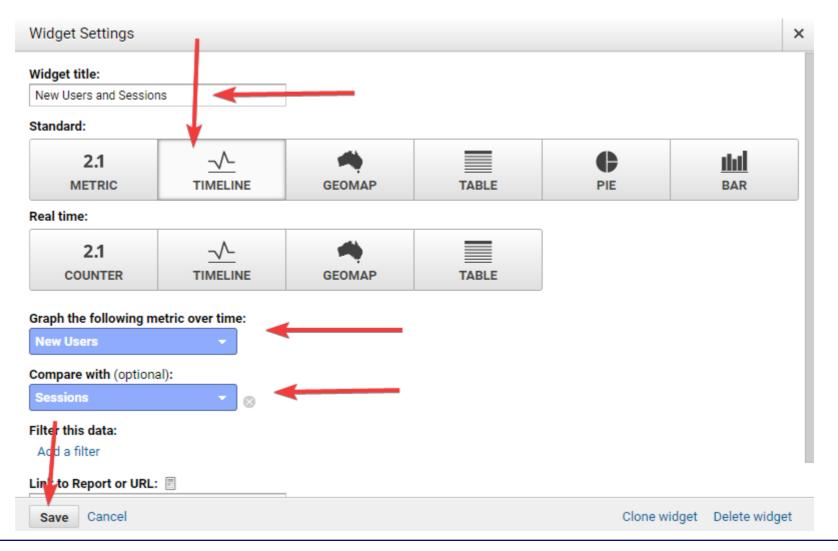

## AGENDA

- Reporting overview
- Setting up goals
- Creating a dashboard
- Summary