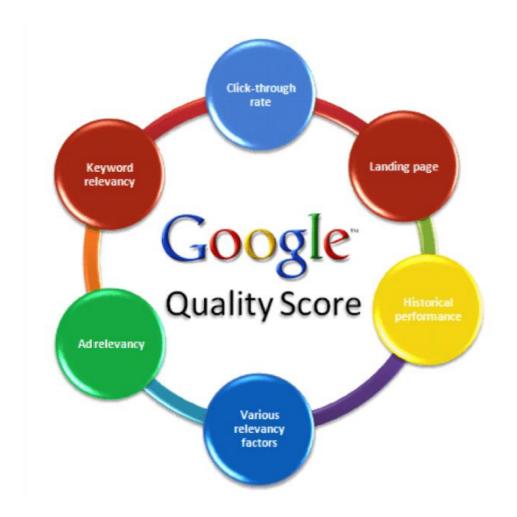

#### **Ad Rank**

Ad Rank = Max Bid x Quality Score

#### **Cost Per Click**

Cost Per Click = (Ad rank of next highest bidder / Your Quality Score) + €0.01

#### **Quality Score**

- Improve quality score to get higher ad ranking and/or lower costs
- Only use relevant keywords
- Use the same keywords in your ads
- Select landing pages that correspond to your keywords & ads