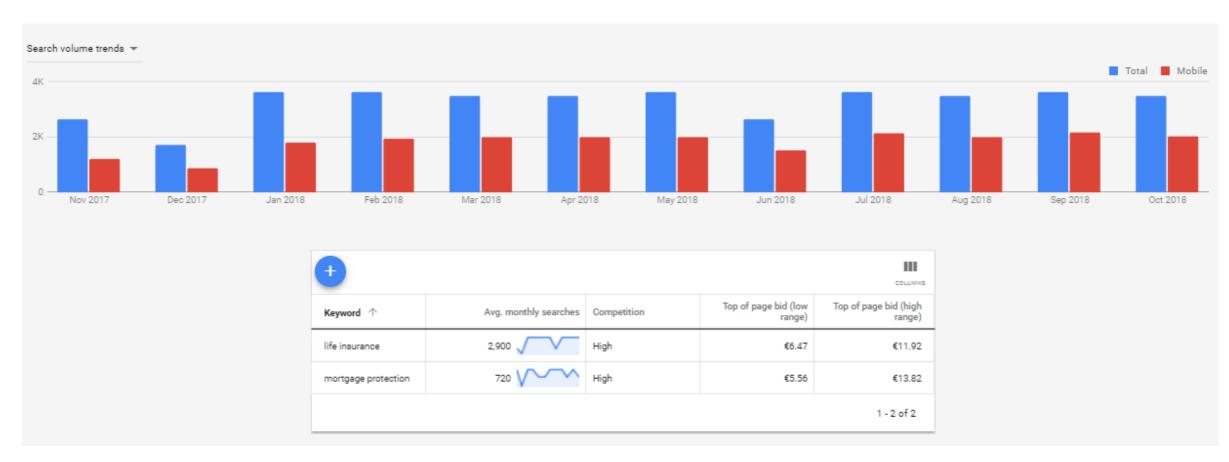

## The Keyword Planner

Identify the right keywords for your business

- You might not know all the keywords that your customers use to find businesses like yours
- Use the keyword planner to analyse potential new keywords to use
- Only select keywords that you are happy with
- You can see how many people are searching for a keyword on mobile devices
- Tells you how many people are searching for a keyword
- You can identify seasonal trends when more people search for a keyword
- Indicates how much you could expect to pay for a keyword
- Bonus: You can use this data to help your SEO and content marketing

## The Keyword Planner

How many people are searching for my keyword