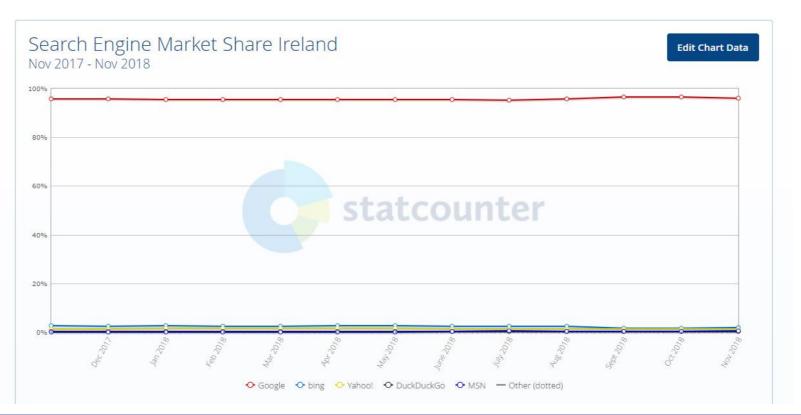

#### Google are the dominant force in Ireland

You control how much you spend, only spend what you can afford

| Locations           | Ireland (country)                                                                                                                                                                                                                                                                                                                    | ~    |
|---------------------|--------------------------------------------------------------------------------------------------------------------------------------------------------------------------------------------------------------------------------------------------------------------------------------------------------------------------------------|------|
| Languages           | English                                                                                                                                                                                                                                                                                                                              | ~    |
| Budget              | Enter the average you want to spend each day  € 30  Apply from Shared library  Apply from Shared library  For the month, you won't pay more than your daily budget times the average number of days in a month. Some days you might spend less than your daily budget, and on others you might spend up to twice as much. Learn more |      |
|                     | CANCEL                                                                                                                                                                                                                                                                                                                               | SAVE |
| Bidding             | Manual CPC Try Smart Bidding to optimise for conversions                                                                                                                                                                                                                                                                             | ~    |
| Start and end dates | Start date: 16 November 2017 End date: Not set                                                                                                                                                                                                                                                                                       | ~    |