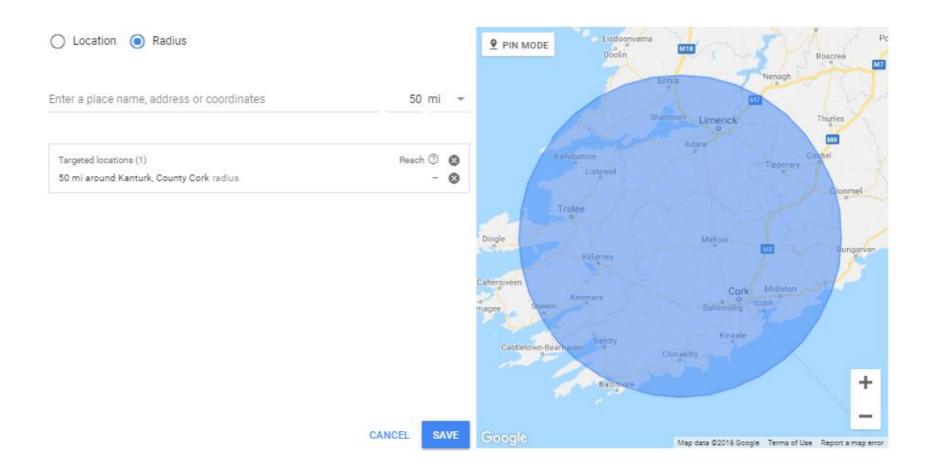

| SAVE |
| Bidding             | Manual CPC Try Smart Bidding to optimise for conversions                                                                                                                                                                                                                                                                             | ~    |
| Start and end dates | Start date: 16 November 2017 End date: Not set                                                                                                                                                                                                                                                                                       | ~    |



You control where your ads are seen





#### You control what keywords trigger your ads

| Keyword          |
|------------------|
| pension          |
| pensions         |
| "irish pensions" |
| irish pension    |
| irish pensions   |
| "pensions"       |
| "pension"        |
| pensions ireland |
| pension ireland  |

| Keyword                            |
|------------------------------------|
| savings investments                |
| "investment savings"               |
| investment savings                 |
| savings and investments            |
| "savings investments"              |
| "savings and investments"          |
| savings and investment companies   |
| savings and investment ireland     |
| "savings and investment companies" |

| Keyword                           |
|-----------------------------------|
| mortgag