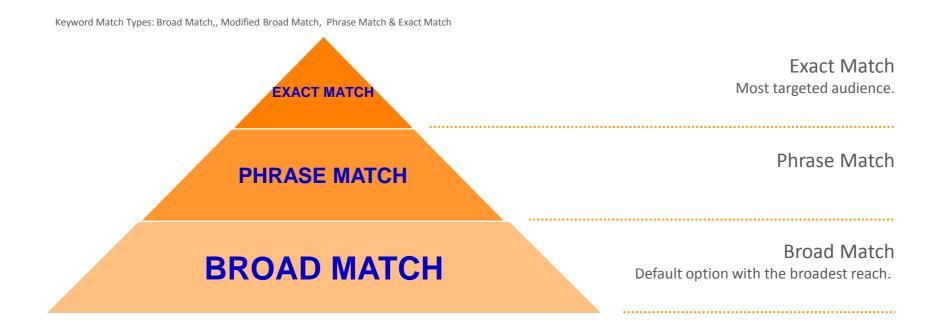

#### **Keyword Match Type**

#### **Keyword Match Type**

About 120,000,000 results (0.60 seconds)

- Keyword Match Types
- [Exact Match]
- "Phrase Match"
- Broad Match (+Modified +Broad +Match)
- Negative

For the keyword **Insurance Brokers** the search query:

- Insurance Brokers is an exact match
- Insurance Brokers Kildare is a phrase match
- Insurance Provider is a broad match