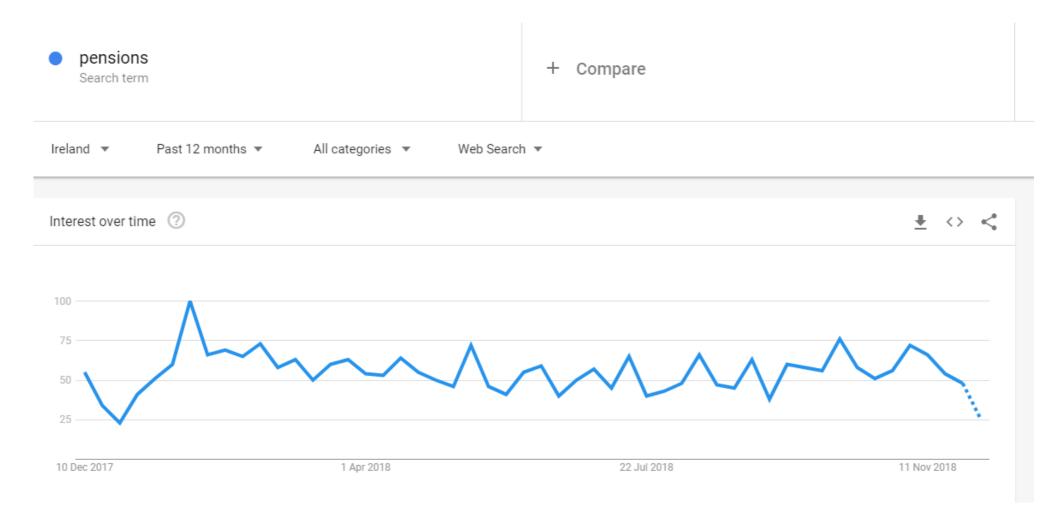

words to use

Google Keyword Planner

• Google Trends



## The Keyword Planner



Identify the right keywords for your business

- You might not know all the keywords that your customers use to find businesses like yours
- Use the keyword planner to analyse potential new keywords to use
- Only select keywords that you are happy with
- You can see how many people are searching for a keyword on mobile devices
- Tells you how many people are searching for a keyword
- You can identify seasonal trends when more people search for a keyword
- Indicates how much you could expect to pay for a keyword
- Bonus: You can use this data to help your SEO and content marketing

## The Keyword Planner



How many people are searching for my keyword



## **Google Trends**



### When are people searching



## Tips & Advice



Minimise your time & Maximise your results

Decide on a suitable budget appropriate to your business

If your budget is limited only select exact match keywords

- Track everything in Google Analytics
  - Measure your results

## **Bypass Your Website**

Call Ads

Allow customers to call your business directly

Schedule during business hours

Accountability on call volume





## **Bypass Your Website**



Message Extensions

Allow customers to message your business directly

Schedule during business hours

Auto-populate the response you want to receive

Accountability on call volume







## **SUMMARY**



## **Summary**



**Key Takeaways** 

Google Ads allow you to drive relevant traffic to your website

You have full control on how much you spend

Answer your cus